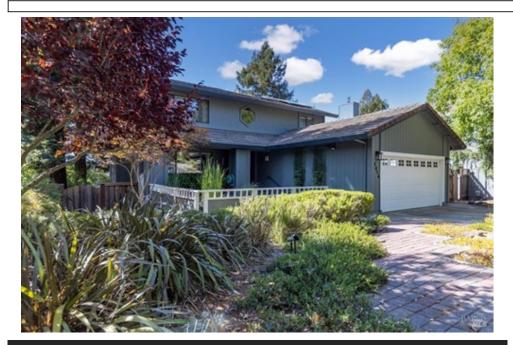

## 4856 Parktrail Dr, Santa Rosa, CA 95405

Beds: 5 | Baths: 3 Full MLS #: 324066054

Single Family | 2,160 ft<sup>2</sup> | Lot: 7,355 ft<sup>2</sup>

More Info: 4856ParktrailDrive.lsForSale.com

CENTURY 21 EPIC Valley of the Moon 6580 Oakmont Drive

Michael OCallaghan (707) 888-6583 (Mobile) homessold@powerof2.us Santa Rosa, CA 95409

Welcome to this spacious 5 bedroom 3 full bath home in Summerfield Hills. Beautifully maintained with many amenities and improvements including: front decking and entertaining area; seller owned solar panels for energy cost savings; remodeled entry and staircase design; commercial grade long-lasting carpeting; newer range, dishwasher & refrigerator; bathroom fixtures and flooring upgrades; life-time tile roof; spacious rear decking for entertaining; mature redwoods, beautiful landscaping and elevated views for outdoor enjoyment and sunset color; easy access to Annadel Park with near-by entry. A wonderful home and location. Enjoy!